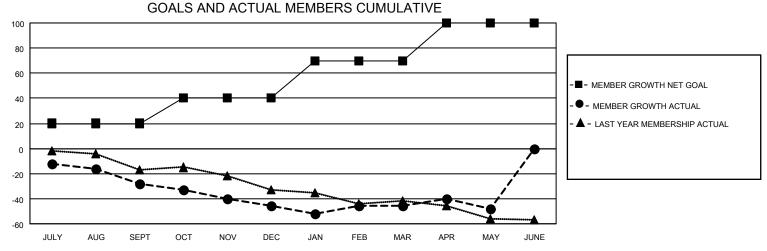

## MONTHLY MEMBERSHIP PROGRESS REPORT

LOCATION ONTARIO District A 15 Results as of: 5/31/2022

| Clubs RESULTS FOR 2021-2022 |   |   |   | Members RESULTS FOR 2021-2022 |    |    |    |
|-----------------------------|---|---|---|-------------------------------|----|----|----|
|                             |   |   |   |                               |    |    |    |
| JULY/AUG/SEPT               | 0 | 0 | 1 | JULY/AUG/SEPT                 | 20 | 16 | 40 |
| OCT/NOV/DEC                 | 0 | 0 | 0 | OCT/NOV/DEC                   | 20 | 20 | 34 |
| JAN/FEB/MAR                 | 0 | 0 | 0 | JAN/FEB/MAR                   | 30 | 22 | 20 |
| APR/MAY/JUNE                | 0 | 0 | 0 | APR/MAY/JUNE                  | 30 | 13 | 14 |